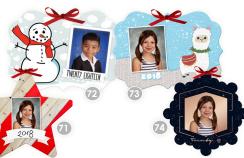

#### **NEW PRODUCTS**

8x10 Portrait with your child's name and school year.

51/2 x 81/2 notebook, personalized with your child's portrait. (40 pages)

2.75x4" metal bag tag with rubber strap Choose from 3 Styles

#206 Txt My Image

**Add-On Products** 

| <b>E</b> | Add-ons cannot be purchased alone, they must be added to packages or you pick 6. |      |
|----------|----------------------------------------------------------------------------------|------|
| 1.       | 1 - 2019 Picture Calendar - 8x10                                                 | \$12 |
| 2.       | 4 - 2 <sup>1/4</sup> x 3 <sup>1/4</sup> Picture Magnets                          | \$12 |
| 3.       | 3 - Key Fobs                                                                     | \$8  |
| 4.       | 2 - 5x7 Color Portraits                                                          | \$12 |
| 5.       | 1 - 8x10 Color Portrait                                                          | \$12 |
| 6.       | 8 - Large Wallets                                                                | \$12 |
| 9.       | Text My Image                                                                    | \$15 |
| 66.      | Dry Erase Chore Chart                                                            | \$13 |
| 67.      | Notebook (5.5x8.5)                                                               | \$15 |
| 69.      | Glass Ornament Circle                                                            | \$15 |
| 70.      | Glass Ornament Oval                                                              | \$15 |
| 71.      | Ornament Style 1                                                                 | \$11 |
| 72.      | Ornament Style 2                                                                 | \$11 |
| 73.      | Ornament Style 3                                                                 | \$11 |
| 74.      | Ornament Style 4                                                                 | \$11 |
| 75.      | 5x7 Photo Slate                                                                  | \$24 |
| 76.      | Stainless Mug                                                                    | \$15 |
| 77.      | Retouching                                                                       | \$10 |
| 78.      | 1 - 10x13 Color Portrait                                                         | \$19 |
| 79.      | HD Image on CD                                                                   | \$19 |
|          | 2 - Metal Dog Tags (includes chains)                                             |      |
| 87.      | Grandparent Prints - 2-5x7s                                                      | \$12 |
| 251.     | Photo Puzzle                                                                     | \$15 |
| 254.     | Pencil Case                                                                      | \$15 |
| 302.     | Bag Tag - Style 1                                                                |      |
| 303.     | -9 -9 - , -                                                                      |      |
| 304.     | Bag Tag - Style 3                                                                | \$10 |
| 305.     | Tin Print 8x10                                                                   | \$25 |