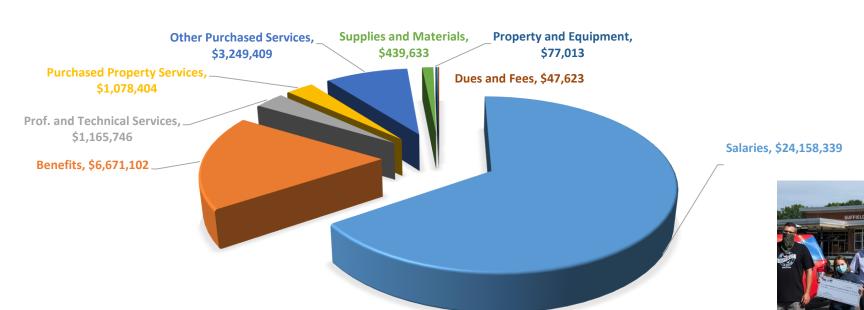

## Key Takeaways

□ Superintendent's Proposed Budget:

\$36,887,270

2.75%

\$986,248 increase over 2020-2021