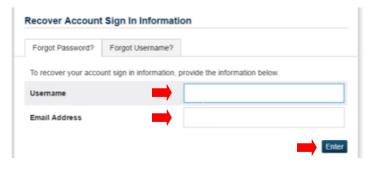

**Step 3:** If you know your username, skip to Step 5. If you don't know your username, click on the tab "**Forgot Username**"

**Step 5:** To reset your forgotten password, enter your **Username** and **Email Address** click "**Enter**" and PowerSchool will email you a link to reset your password.