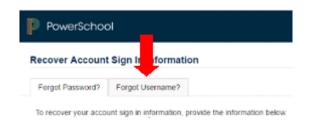

**Step 3:** If you know your username, skip to Step 5. If you don't know your username, click on the tab "**Forgot Username**"

**Step 5:** To reset your forgotten password, enter your **Username** and **Email Address** click "**Enter**" and PowerSchool will email you a link to reset your password.